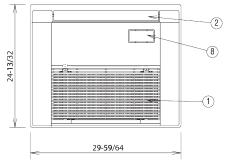

## **>>> Dimensions**

(Filter dimension) (20-55/64" × 9-31/64" × 15/32") \* One

Required installation space

ø4-118

03-15/16

For discharge duct detail (ø5-29/32)